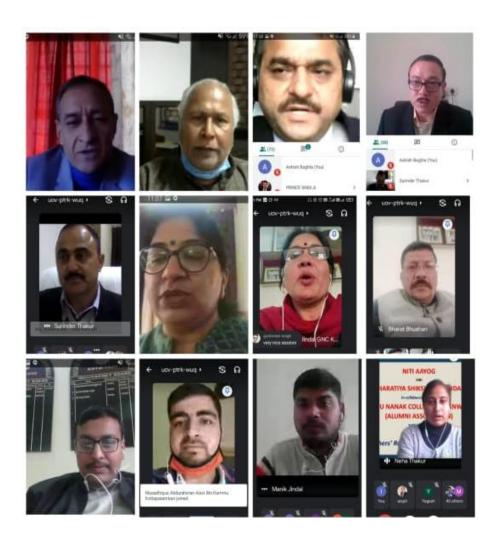

### 5. Meeting of Alumni Association

| $\sim 1.1 \circ 1$                                                                                                                                                                                                                                                                                                                                            |
|---------------------------------------------------------------------------------------------------------------------------------------------------------------------------------------------------------------------------------------------------------------------------------------------------------------------------------------------------------------|
| A meeting of executive members of Alumini Association was held in the conference half of al 10.30 AM. Covid-19 guidelines were of Alumini the conference half of the meeting followed in the meeting. The members were informed through through the message by Sh. H. L. Grover in a Mrc. Usla Goyal Also telephonic information was given by Mrs. Usla Goyal |
| Association was held in the                                                                                                                                                                                                                                                                                                                                   |
| at 10-30 AM. Covid-19 quide Dies                                                                                                                                                                                                                                                                                                                              |
| strictly followed in the meeting.                                                                                                                                                                                                                                                                                                                             |
| The member were informed through                                                                                                                                                                                                                                                                                                                              |
| Mis 12019 Gover of Sh. H. I. Grover ji                                                                                                                                                                                                                                                                                                                        |
| was given he Hes Mole Good                                                                                                                                                                                                                                                                                                                                    |
| Following members were present in                                                                                                                                                                                                                                                                                                                             |
| the meeting                                                                                                                                                                                                                                                                                                                                                   |
|                                                                                                                                                                                                                                                                                                                                                               |
| I Sh. Neeraj Tindal (President) Hz                                                                                                                                                                                                                                                                                                                            |
| 2 Sh. M. L. Errover (Secretary) Money -                                                                                                                                                                                                                                                                                                                       |
| In Sh. Krish ant anna Nisala Hiller                                                                                                                                                                                                                                                                                                                           |
| Sampie Succel                                                                                                                                                                                                                                                                                                                                                 |
| 6 Tarsen kung come charet                                                                                                                                                                                                                                                                                                                                     |
| Tokkinger tryle whate, duningers                                                                                                                                                                                                                                                                                                                              |
| 9 13che Suyet SinghBay & Solling                                                                                                                                                                                                                                                                                                                              |
| 2 Octa Coyal Octo                                                                                                                                                                                                                                                                                                                                             |
| 1) Bhupinder Singh Sunga Adm The Hardy                                                                                                                                                                                                                                                                                                                        |
| 12 SATISH JAGER                                                                                                                                                                                                                                                                                                                                               |
| It was decided in the                                                                                                                                                                                                                                                                                                                                         |
| hr A                                                                                                                                                                                                                                                                                                                                                          |
| meeting flot  1 A virtual meeting of Executive member would be feed on 2 nd oof.                                                                                                                                                                                                                                                                              |
| member would be held on 2 dot.                                                                                                                                                                                                                                                                                                                                |
| 2 Annal General Meety will be                                                                                                                                                                                                                                                                                                                                 |
| on 1th Oct 2010 (Sunday) at 4.15 for                                                                                                                                                                                                                                                                                                                          |
| meety I h will be stavet touchest<br>member on College into best.                                                                                                                                                                                                                                                                                             |
| meety I. A will be shared tau beek                                                                                                                                                                                                                                                                                                                            |
| instaction whateally creek                                                                                                                                                                                                                                                                                                                                    |